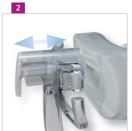

## The perfect combination: Feeling of comfort and successful therapy

The forehead support with its flexible spring principle automatically ensures that it always sits firmly and comfortably on the forehead at the right distance for the particular therapy. The single-layer mask cushion works in an equally clever way. Thanks to its optimized shape it automatically finds the ideal position – irrespective of the nose or face size.

### The advantages of JOYCEone

- Time-saving:
   Automatic adjustment of forehead support 2 and mask cushion 1
- Fool-proof assembly: Clear color coding of headgear and headgear clips
- Cost-effective: One size fits virtually all patients
- Convenient:
  Easy to clean
- Pleasant:
  Quiet and diffuse exhalation system 3
- Hard-wearing: Extremely durable materials