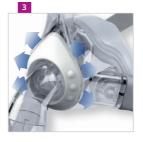

### The advantages of JOYCEone

- Time-saving:
   Automatic adjustment of forehead support 2 and mask cushion 1
- Fool-proof assembly: Clear color coding of headgear and headgear clips
- Cost-effective: One size fits virtually all patients
- Convenient:
  Easy to clean
- Pleasant:
  Quiet and diffuse exhalation system 3
- Hard-wearing: Extremely durable materials