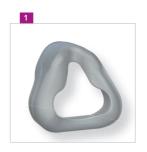

## The perfect combination: Feeling of comfort and successful therapy

The forehead support with its flexible spring principle automatically ensures that it always sits firmly and comfortably on the forehead at the right distance for the particular therapy. The single-layer mask cushion works in an equally clever way. Thanks to its optimized shape it automatically finds the ideal position – irrespective of the nose or face size.

### The advantages of JOYCEone

- Time-saving:
   Automatic adjustment of forehead support 2 and mask cushion 1
- Fool-proof assembly: Clear color coding of headgear and headgear clips
- Cost-effective: One size fits virtually all patients
- Convenient:
  Easy to clean
- Pleasant:
  Quiet and diffuse exhalation system 3
- Hard-wearing: Extremely durable materials