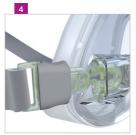

### Thought-out down to the smallest detail

Your patients will love JOYCEone from the moment they put it on! After all, JOYCEone not only stands out with its precise fit and wearing comfort, but also thanks to its ease of use: The unmistakable color coding of the headband and headgear clips with recessed grip makes JOYCEone quick and easy to put on correctly right from the start.

### The advantages of JOYCEone

- Time-saving:
   Automatic adjustment of forehead support 2 and mask cushion 1
- Fool-proof assembly: Clear color coding of headgear and headgear clips
- Cost-effective: One size fits virtually all patients
- Convenient:
  Easy to clean
- Pleasant:
  Quiet and diffuse exhalation system 3
- Hard-wearing: Extremely durable materials